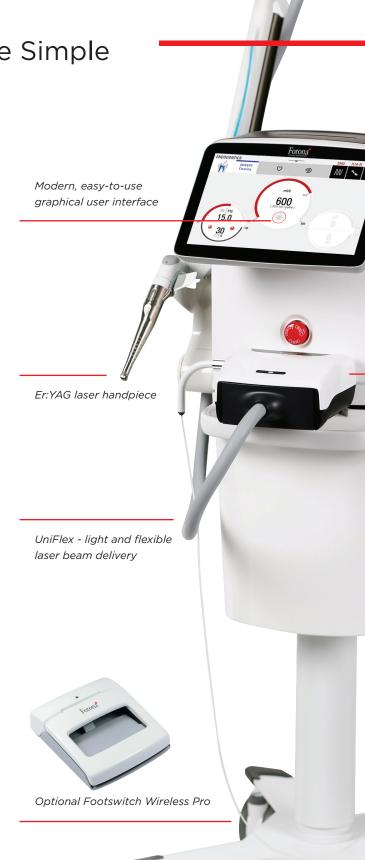

## Advanced Technology Made Simple

SkyPulse Trolley

R21-C3

R17

**Easy to Use** 

With the latest concepts in graphical user interface design, the dentist can select preset options with a simple touch or adjust the treatment parameters with a simple swipe.

### **Light and Flexible**

The SkyPulse's unique articulated 'fiber' delivery makes the handling of the 360° swivel handpiece extremely flexible and virtually without resistance, reducing fatigue and enabling easy access to any treatment site.