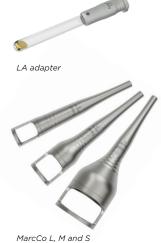

#### Versatile

SkyPulse offers a wide range of easily changeable handpieces for multi-functionality and optimal effectiveness.