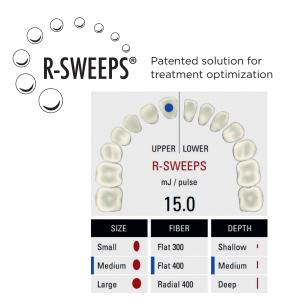

#### SSP and SWEEPS® Endodontics

The SSP single-pulse mode represents Fotona's proven Photon-Induced Photoacoustic Streaming Modality¹ for effective irrigation of entire root canal anatomy. Additionally the revolutionary SWEEPS® (Shock Wave Enhanced Emission Photoacoustic Streaming) technology enables enhanced nonthermal photoacoustic shock waves generation resulting in improved cleaning and debridement.

<sup>2</sup> Lukač M, Olivi G, Constantin M, Lukač N, Jezeršek M. Determination of Optimal Separation Times for Dual-Pulse SWEEPS Laser-Assisted Irrigation in Different Endodontic Access Cavities. Lasers Surg Med. 2020 Dec 1.