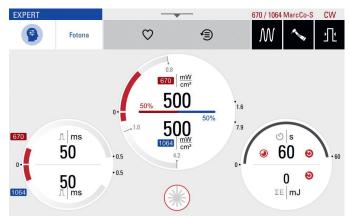

SkyPulse Trolley

R21-C3

R17

**Easy to Use** 

With the latest concepts in graphical user interface design, the dentist can select preset options with a simple touch or adjust the treatment parameters with a simple swipe.