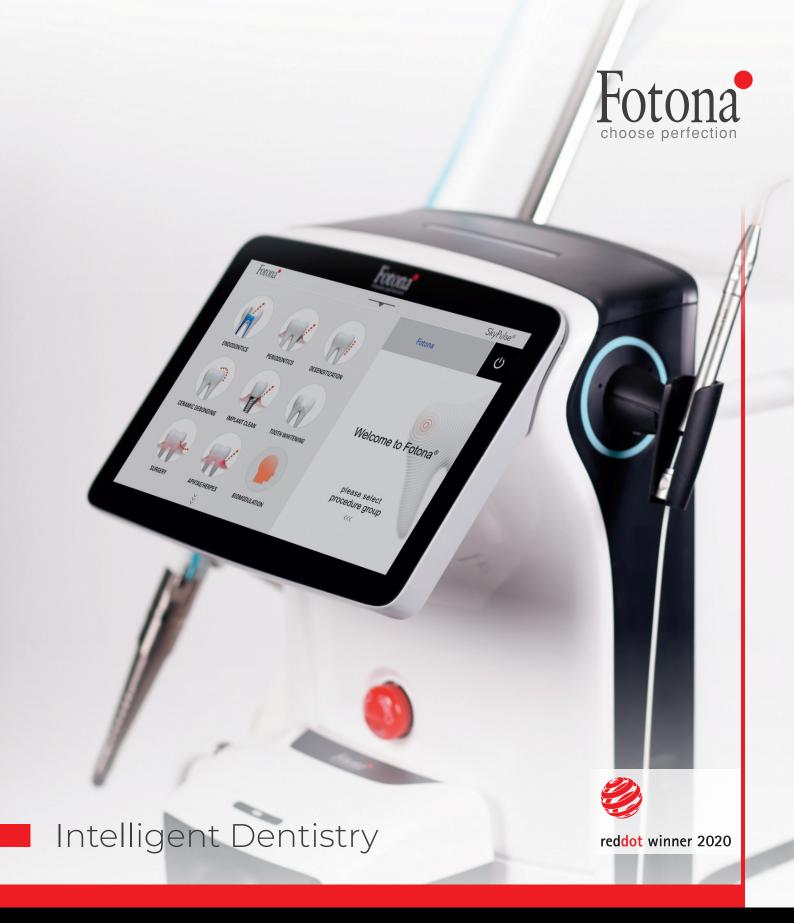

# SkyPulse®

# SkyPulse<sup>®</sup>

## Advanced Technology Made Simple

### **SkyPulse Er:YAG Laser Treatments:**

- SSP and SWEEPS® Endodontics
- Periodontics
- Peri-Implantitis
- Oral Surgery
- Desensitization
- Ceramic Debonding
- TouchWhite Tooth Whitening

SkyPulse Trolley

R21-C3

R17

**Easy to Use** 

With the latest concepts in graphical user interface design, the dentist can select preset options with a simple touch or adjust the treatment parameters with a simple swipe.