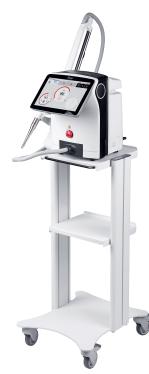

SkyPulse Trolley

R21-C3

R17

**Easy to Use** 

With the latest concepts in graphical user interface design, the dentist can select preset options with a simple touch or adjust the treatment parameters with a simple swipe.

SkyPulse® Endo Tabletop Unit with Instrument Trolley

#### **Compact and Portable**

SkyPulse is an exceptionally small and light Er:YAG laser that easily fits into a modern dental office and can be shared among several offices.